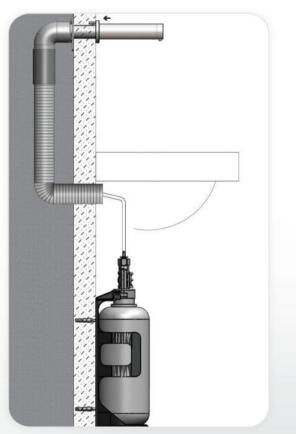

## INSTALLATION

Tubular Soap Dispenser 2030 B / E Quadrat Soap Dispenser 2030 B / E

### INSTALLATION Tubular Soap Dispenser 2030 B / E Quadrat Soap Dispenser 2030 B / E Step 3 - Connecting the power source 1. Remove the protective sticker covering the sensor. Keep away from the sensor range and check that no objects are in front of the sensor. 2. a. Connect the motor connector to the power source connector. Please note that since the connector is water proof, some friction might apply. **Important:** the 4 contacts connector should be connected properly so that the white o-ring is not visible and a clicking sound is heard. Pay attention: If the 4 contacts connectors will not be connected properly, the motor will work continuously. ARREN D. S. T Connected properly so that only the groves are visible O-ring visible - not connected properly b. For battery versions: install the battery box at the wall underneath the sink and connect the battery connector c. For transformer versions: plug the transformer into the electricity socket and connect the transformer - connector 3. Wait about 10 seconds before you put your hands within the sensor range. seconds