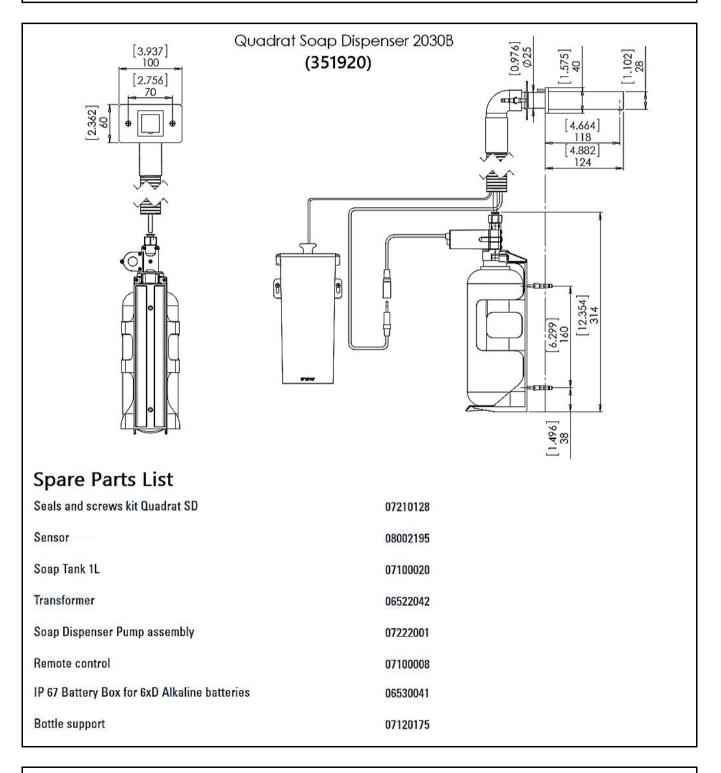

### SANITARY WARE SPECIFICATION SHEET

| Item Descriptions                   | Stern (Israel) "Quadrat SD 2030" Chrome                                                                                 | Illustration/ Drawing                          |  |  |  |
|-------------------------------------|-------------------------------------------------------------------------------------------------------------------------|------------------------------------------------|--|--|--|
|                                     | plated wall mounted liquid soap dispenser in DC Supply with 6D battery box                                              |                                                |  |  |  |
|                                     | De Suppry with oD battery box                                                                                           |                                                |  |  |  |
| Dimensions                          | L124 x W28 x H28 mm                                                                                                     |                                                |  |  |  |
|                                     |                                                                                                                         |                                                |  |  |  |
| Model Quadrat Soap Dispenser 2030 B |                                                                                                                         |                                                |  |  |  |
| Code Number                         | 351920                                                                                                                  |                                                |  |  |  |
| Finish                              | Chrome Plated                                                                                                           |                                                |  |  |  |
| Supplier                            | Acme Sanitary Ware Co. Ltd                                                                                              | 28 40 25<br>29 20<br>20                        |  |  |  |
|                                     | Mr. Eric Wong/ Mr. Don Yuen                                                                                             |                                                |  |  |  |
| Contact Tel/Fax                     | (852) 2388-7171 / (852) 2710-8012                                                                                       |                                                |  |  |  |
| E-mail                              | acme@acmesanitary.com.hk                                                                                                |                                                |  |  |  |
| Website                             | www.acmesanitary.com.hk                                                                                                 |                                                |  |  |  |
|                                     | DISPENSER 2030 E                                                                                                        |                                                |  |  |  |
| Ref # 351920                        |                                                                                                                         |                                                |  |  |  |
|                                     | c soap dispenser for installations in brick walls. Activated by                                                         |                                                |  |  |  |
|                                     | ome plated body, other finishes available. Features a low cludes a 1 liter soap bottle and bottle support. Optional for |                                                |  |  |  |
| •                                   | extension cable and longer piping. The following functions                                                              | A                                              |  |  |  |
|                                     | vusing Stern remote control: soap quantity selection, refill the                                                        |                                                |  |  |  |
| soap tank, temporary                | y off, coming back to factory settings.                                                                                 |                                                |  |  |  |
|                                     |                                                                                                                         | Wall mounted concealed                         |  |  |  |
| Application:                        | ly without dripping, Stern's touch free soap dispenser helps to                                                         |                                                |  |  |  |
|                                     | oom will stay organized and neat. Combined with Quadrat                                                                 | Power source:<br>Battery box for 6xD batteries |  |  |  |
|                                     | faucet, it creates a germ-free and automated environment.                                                               | Stern Soap & Water:                            |  |  |  |
| Lass                                |                                                                                                                         | Quadrat matching faucet                        |  |  |  |
| Use:<br>Touch free electroni        | c soap dispenser. The soap dispenser is activated                                                                       | Default soap dosage:                           |  |  |  |
|                                     | the users bring their hands within the sensor range and stops                                                           |                                                |  |  |  |
| when the users remo                 |                                                                                                                         | Soap viscosity:                                |  |  |  |
| PRODUCT SPECIFICATION               |                                                                                                                         | 100-3800 cPs                                   |  |  |  |
| Power supply                        | 6D Alkaline battery*, plug-in transformer, output : 12 VDC 0.5A, or hardwired (1A/2.5A)                                 |                                                |  |  |  |
| Soap:                               | non-proprietary, viscosity up to 3800 cP for liquid soap                                                                |                                                |  |  |  |