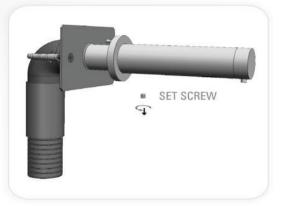

#### Step 1 – Preparing for installation

1. Disconnect the soap dispenser body with the rosette by unscrewing the set screw.

2. Cut an adequate opening in the wall for the dimensions of the soap dispenser base (where you want to install the spout), and the corrugated tube.