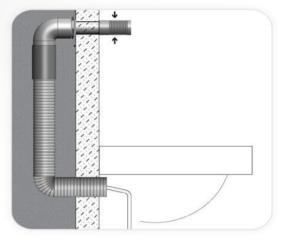

## INSTALLATION

Tubular Soap Dispenser 2030 B / E Quadrat Soap Dispenser 2030 B / E

#### Step 1 – Preparing for installation

1. Disconnect the soap dispenser body with the rosette by unscrewing the set screw.

2. Cut an adequate opening in the wall for the dimensions of the soap dispenser base (where you want to install the spout), and the corrugated tube.

#### Step 2 – Installing the soap dispenser

1. Mount the soap dispenser base to the opening cut in the wall, and set it using the two small anchors provided.

**Important:** The soap dispenser base should be installed so that the outside surface of the finished wall falls between the minimum and maximum lines marked at the base.

# INSTALLATION

Tubular Soap Dispenser 2030 B / E Quadrat Soap Dispenser 2030 B / E

3. Assemble the corrugated tube to the soap dispenser base and make sure it will stay outside of the wall when tiling.

4. Once the works on electricity, plumbing and tiles have been finished, insert the wall rosette through the soap dispenser base.

5. Cut the temporary soap dispenser base cover.

6. Fix the soap dispenser spout by inserting the nipple into the soap dispenser base and tighten the screw.

7. Pull the four way connector and the power supply connector out of the soap dispenser base, and lead it through the corrugated tube.