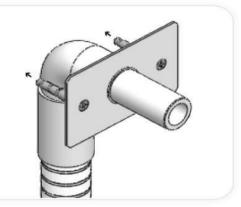

# INSTALLATION

Tubular Soap Dispenser 2030 B / E Quadrat Soap Dispenser 2030 B / E

3. Assemble the corrugated tube to the soap dispenser base and make sure it will stay outside of the wall when tiling.

4. Once the works on electricity, plumbing and tiles have been finished, insert the wall rosette through the soap dispenser base.

5. Cut the temporary soap dispenser base cover.

6. Fix the soap dispenser spout by inserting the nipple into the soap dispenser base and tighten the screw.

7. Pull the four way connector and the power supply connector out of the soap dispenser base, and lead it through the corrugated tube.