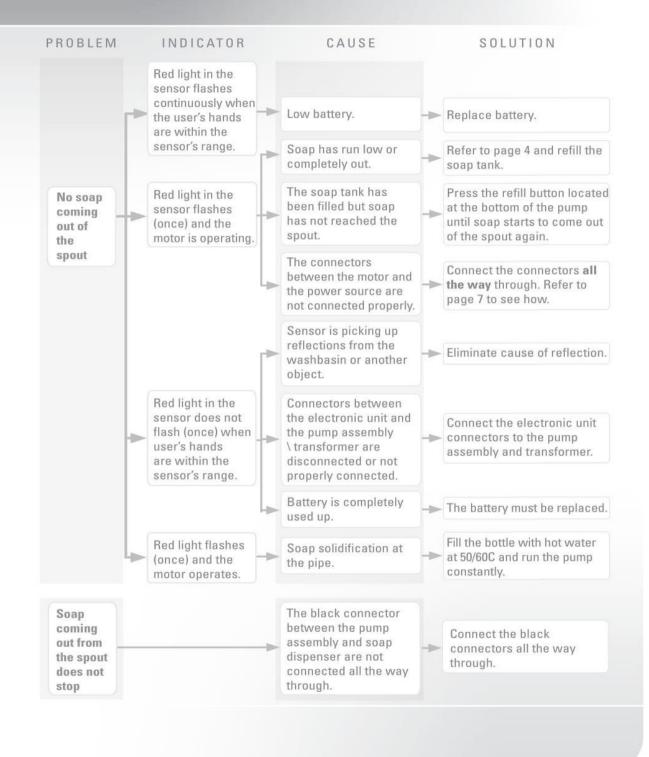

ly so that the white o-ring is not visible and a clicking sound is heard. Pay attention: If the 4 contacts connectors will not be connected properly, the motor will work continuously. ARREN D. S. T Connected properly so that only the groves are visible O-ring visible - not connected properly b. For battery versions: install the battery box at the wall underneath the sink and connect the battery connector c. For transformer versions: plug the transformer into the electricity socket and connect the transformer - connector 3. Wait about 10 seconds before you put your hands within the sensor range. seconds





Acme Building, 22-28 Nanking Street, Kowloon, Hong Kong Tel: 2388 7171 Fax: 2710 8012 E-mail: acme@acmesanitary.com.hk Website: www. acmesanitaryware.com.hk



## **TROUBLE SHOOTING**