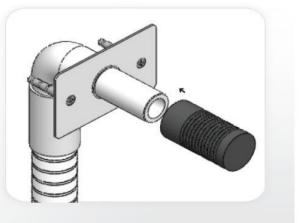

5. Cut the temporary soap dispenser base cover.

6. Fix the soap dispenser spout by inserting the nipple into the soap dispenser base and tighten the screw.

7. Pull the four way connector and the power supply connector out of the soap dispenser base, and lead it through the corrugated tube.